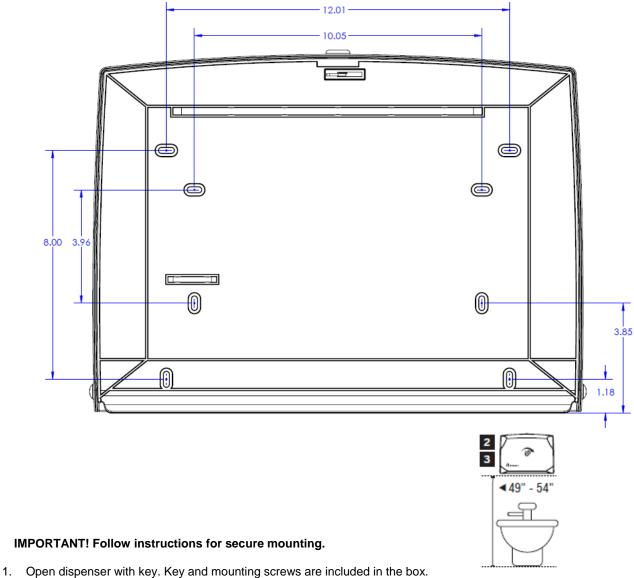

## **Evogen® High Capacity No-Touch Toilet Seat Cover Dispenser Mounting Template (Item EVNT1-HCW)**

- 2. Mark the back wall 49" to 54" from floor line directly above the water tank or bowl as shown. Do not install on side walls.
- 3. With bottom of cabinet at proper level, place open dispenser back against wall and attach. (Note: Use 4 provided screws to secure. Use 1/4" drill bit for screws.)
- The back panel of the dispenser has 8 screw holes. You can choose to use the 4 OUTER holes or the 4 INNER holes to mount the dispenser
- This no-touch dispenser will only work with Evogen® Toilet Seat Cover Refills (EVNT-3125). With the printed front of the refill pack facing you, align the pegs inside the dispenser with the holes on both sides of the refill pack. Hang the refill package on the pegs. For maximum capacity you may load up to two (2) refill packs (full or partially used). DO NOT OVERLOAD dispenser.
- Insert (4) AA alkeline batteries (not included). We recommend name brand batteries only Duracell® or Energizer® brand.
- Close dispenser